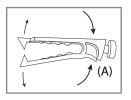

### **Pedestal Removal**

Step 1. Remove the device from the vent mount assembly.

Step 2. Pinch the vent clips (A) so that the teeth open.

Carefully slide the pedestal from the vent/blade. Make sure the teeth of the vent clips are open enough so as not to damage the vent.